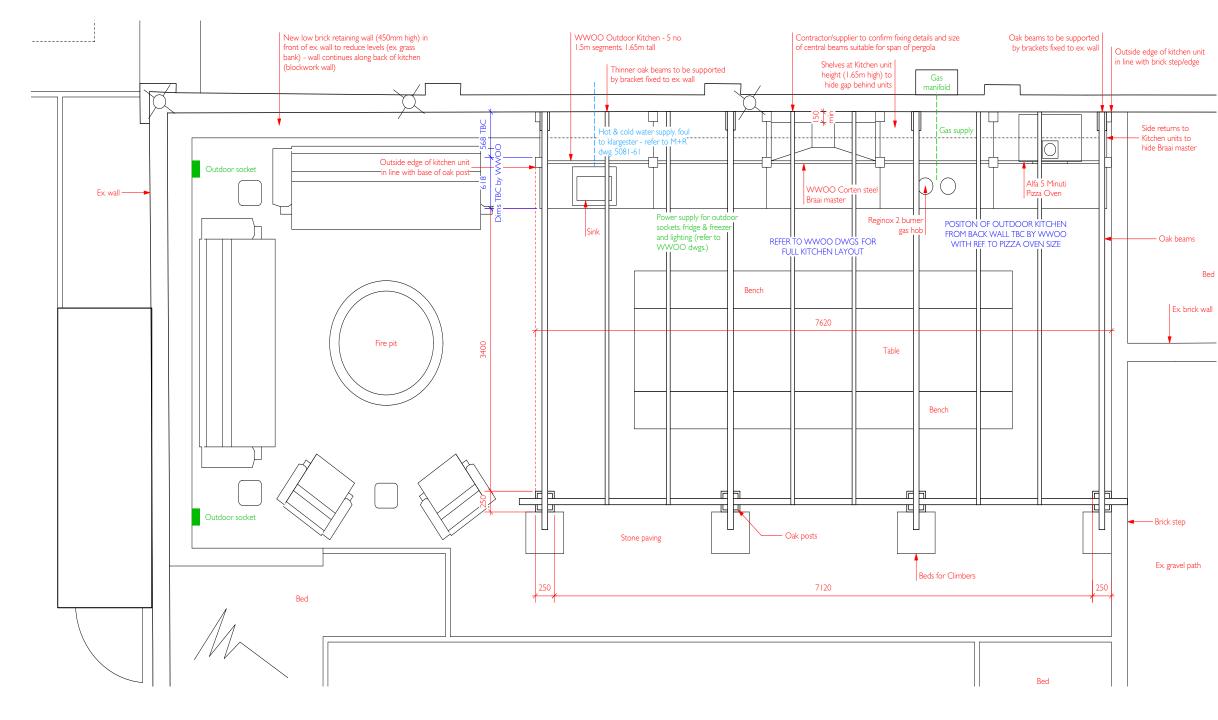

Plan



**Front Elevation** 

## NOTES

USE GIVEN DIMENSIONS ONLY.

ALL DIMENSIONS ARE IN MILLIMETRES.

ALL DIMENSIONS ARE TO BE CHECKED ON SITE; ANY INCONSISTENCIES OR INACCURACIES ARE TO BE REPORTED TO THE LANDSCAPE ARCHITECT.

SETTING OUT IS TO BE CHECKED BY LANDSCAPE ARCHITECT ON SITE. ANY ALTERATIONS TO BE APPROVED BY LANDSCAPE ARCHITECT.

S.D = SITE DIMENSION EQ = EQUAL DISTANCE

## MAZZULLO + RUSSELL

LANDSCAPE DESIGN



Side Elevation

General Notes:

1. This drawing is to be read in conjunction with other consultants drawings.

2. Check site conditions prior to commencement of work.

3. Discrepancies must be reported directly to the Architect.

- 4. Do not scale off drawing, use figured dimensions
- only, unless for planning purposes. 5. This drawing may be issued in colour, and