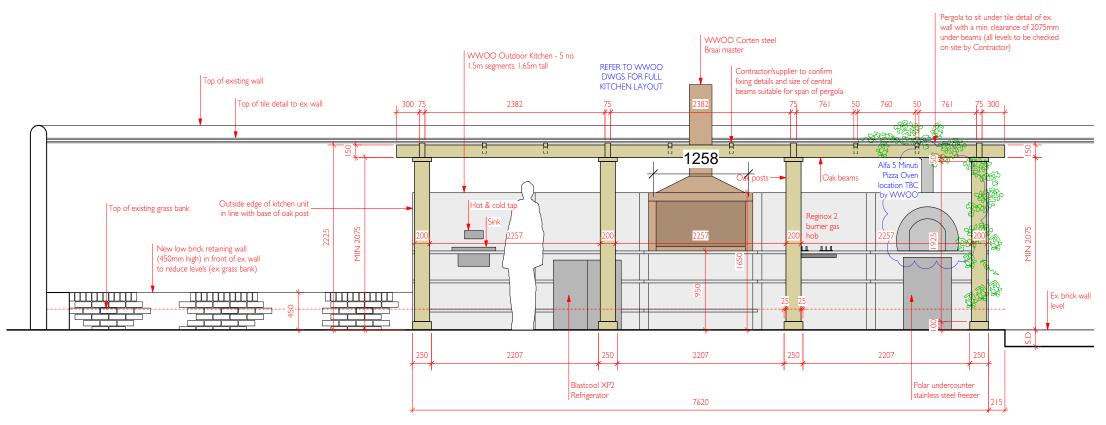

Plan



**Front Elevation** 

## NOTES

USE GIVEN DIMENSIONS ONLY.

ALL DIMENSIONS ARE IN MILLIMETRES.

ALL DIMENSIONS ARE TO BE CHECKED ON SITE; ANY INCONSISTENCIES OR INACCURACIES ARE TO BE REPORTED TO THE LANDSCAPE ARCHITECT.

SETTING OUT IS TO BE CHECKED BY LANDSCAPE ARCHITECT ON SITE. ANY ALTERATIONS TO BE APPROVED BY LANDSCAPE ARCHITECT.

S.D = SITE DIMENSION EQ = EQUAL DISTANCE

## MAZZULLO + RUSSELL

LANDSCAPE DESIGN



Side Elevation

General Notes:

1. This drawing is to be read in conjunction with other consultants drawings.

2. Check site conditions prior to commencement of work.

3. Discrepancies must be reported directly to the Architect.

- 4. Do not scale off drawing, use figured dimensions
- only, unless for planning purposes. 5. This drawing may be issued in colour, and may be