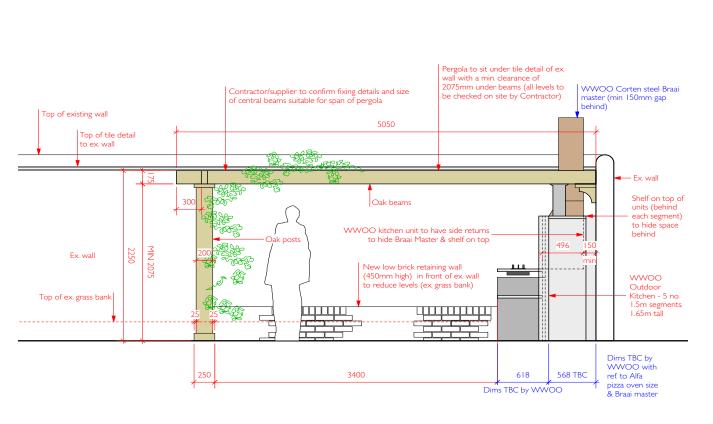

## MAZZULLO + RUSSELL

LANDSCAPE DESIGN

Side Elevation

General Notes:

1. This drawing is to be read in conjunction with other consultants drawings.

2. Check site conditions prior to commencement of work.

3. Discrepancies must be reported directly to the Architect.